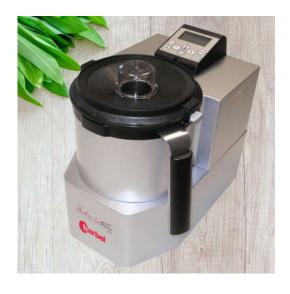

## Go Pro with HotmixPRO Easy

## Tried and Tested throughout the world No complicated controls

The new HotmixPRO Easy from Barbel packs so many labour-saving benefits into one machine, it is an unrivalled essential for every ambitious kitchen.

- Simple to use no PreSet
- One-piece blades mean reliable, robust operation and easy cleaning
- Stainless steel jug 2 ltr capacity and dishwasher proof
- Professional standard speed up to 10,000 rpm;
- temperature 24°-130°; power 2000 w
- All steel body structure with heat protected bowl
- Compact design
- Reliable back-up service
- Affordable Simply ask us for our unrivalled BEST price by quoting code 'BE22'.