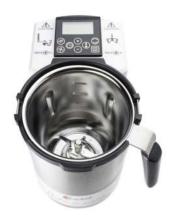

- Simple to use no PreSet
- One-piece blades mean reliable, robust operation and easy cleaning
- Stainless steel jug 2 ltr capacity and dishwasher proof
- Professional standard speed up to 10,000 rpm;
- temperature 24°-130°; power 2000 w
- All steel body structure with heat protected bowl
- Compact design
- Reliable back-up service
- Affordable Simply ask us for our unrivalled BEST price by quoting code 'BE22'.